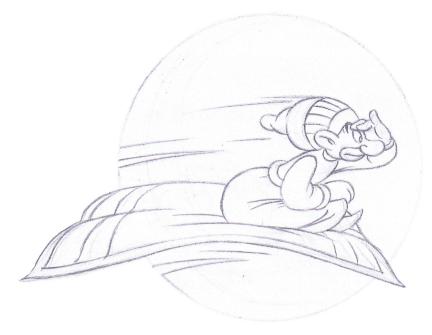

WW II – Oklahoma Wing

Original Walt Disney Corp. preliminary sketch for Oklahoma Wing by Disney illustrator, Hank Porter.