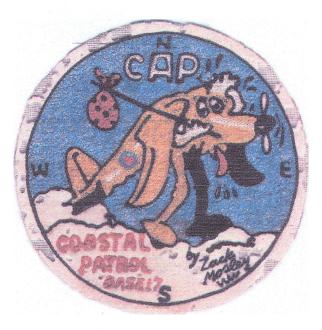

## **World War II**

All are reduced in size and are originals except where marked as reproduction.

WW II - Coastal Patrol Base 1 (1<sup>st</sup> Patrol Force) Atlantic City, New Jersey

WW II - Coastal Patrol Base 2 Rehoboth Beach, Delaware