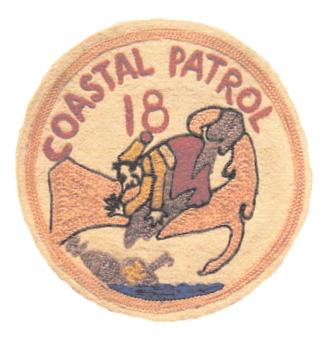

WW II – Coastal Patrol Base 18 Falmouth, Massachusetts

First design.

Ray Lyons collection

WW II – Coastal Patrol Base 18 Falmouth, Massachusetts

Second design, first variation.

WW II – Coastal Patrol Base 18 Falmouth, Massachusetts